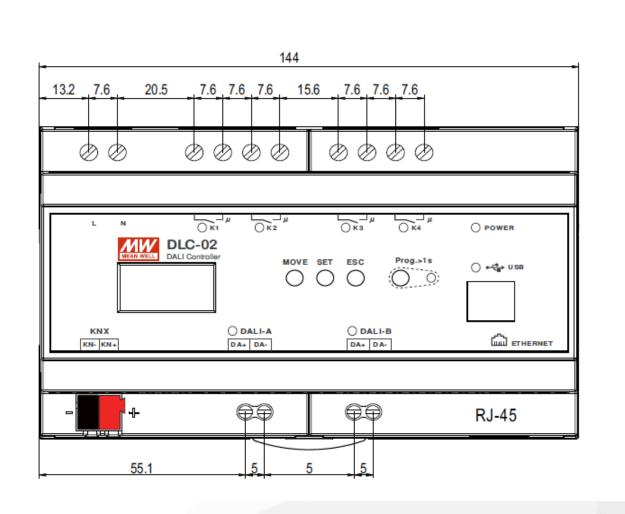

# All in one DLC-02 Product Specification

| Model Name                                            | DLC-02 / DLC-02-KNX                                                                    |
|-------------------------------------------------------|----------------------------------------------------------------------------------------|
| Electrical specifications and communication interface |                                                                                        |
| Input Voltage                                         | 100 ~ 305VAC , class II (2.5 mm² max.)                                                 |
| Frequency Range                                       | 47 ~ 63Hz                                                                              |
| Output Voltage (DALI Bus)                             | 2*16V DC Bus (2.5 mm²)                                                                 |
| Output Current (DALI Bus)                             | 2* 250mA                                                                               |
| Rated Power                                           | 15W                                                                                    |
| Working Temperature                                   | -20~50°C                                                                               |
| Relay contact capacity                                | 4×5A Relay (Normal open) (2.5 mm <sup>2</sup> )                                        |
| Communication Interface                               | RJ45 *1 Ethernet IP/USB- type B *1/KNX*1                                               |
| LED Indicator                                         | Power indicator*1/ Relay status indicator*4/ DALI bus indicator*2 /USB indicator*1     |
| LCD Screen                                            | With control buttons to set and view settings                                          |
| Installation                                          | DIN-RAIL DIN 43880 35mm, EN5002                                                        |
| Dimension                                             | 140*90*58.4 mm (8SU Step shape)                                                        |
| Warranty                                              | 5 Years /50,000 hrs.                                                                   |
| DALI specifications                                   |                                                                                        |
| Number of lamps can be connected                      | Up to 64 individual DALI-2 Control gear can be connected in a DALI segment, total 2*64 |
| Number of Input devices can be connected              | Up to 12 individual DALI-2Input device can be connected in a DALI segment, total 2*12  |
| Scene/group                                           | Each DALI bus can have 16 scenes and 16 groups                                         |

## **Key Features**

- Comply with IEC 62386 DALI-2 ,Part 101/Part 103
- 2 independent DALI bus, can be connected to Control Gear and Control Device for Application
- 4 programmable relays, can be used as an electrical switch or two sets of electric curtains
- Can be used with DLC software for on-site system settings or remotely through network to modify settings
- Built-in LCD display and control buttons to set and view settings
- Built-in timer IC, commission schedule can be set through
   DLC software
- Communication interface: RJ-45 and KNX, can be used for connection expansion with other building automation systems
- Din-rail, compact design 8SU width(140\*90\*58.4mm)