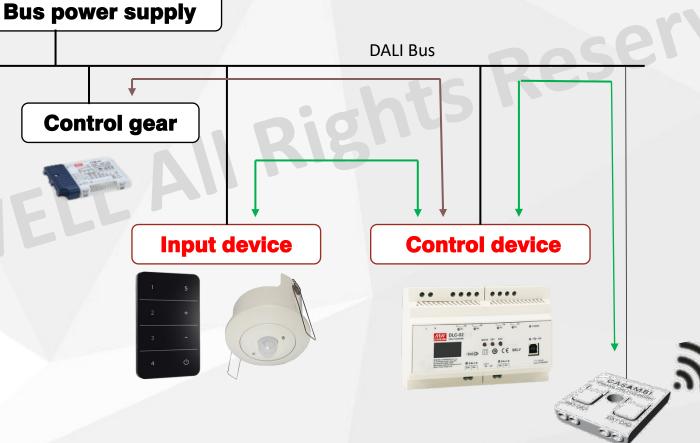

## **DALI 2.0 Introduction**

Digital Addressable Lighting Interface

**IEC62386 Standard** 

DALI Bus (IEC62386-101)

Control Gear (IEC62386-102/207/209)

Control Device (IEC62386-103)

Wireless system (IEC62386-104)

## **Key Features**

- Comply with IEC 62386 DALI-2 ,Part 101/Part 103
- 2 independent DALI bus, can be connected to Control Gear and Control Device for Application
- 4 programmable relays, can be used as an electrical switch or two sets of electric curtains
- Can be used with DLC software for on-site system settings or remotely through network to modify settings
- Built-in LCD display and control buttons to set and view settings
- Built-in timer IC, commission schedule can be set through
   DLC software
- Communication interface: RJ-45 and KNX, can be used for connection expansion with other building automation systems
- Din-rail, compact design 8SU width(140\*90\*58.4mm)