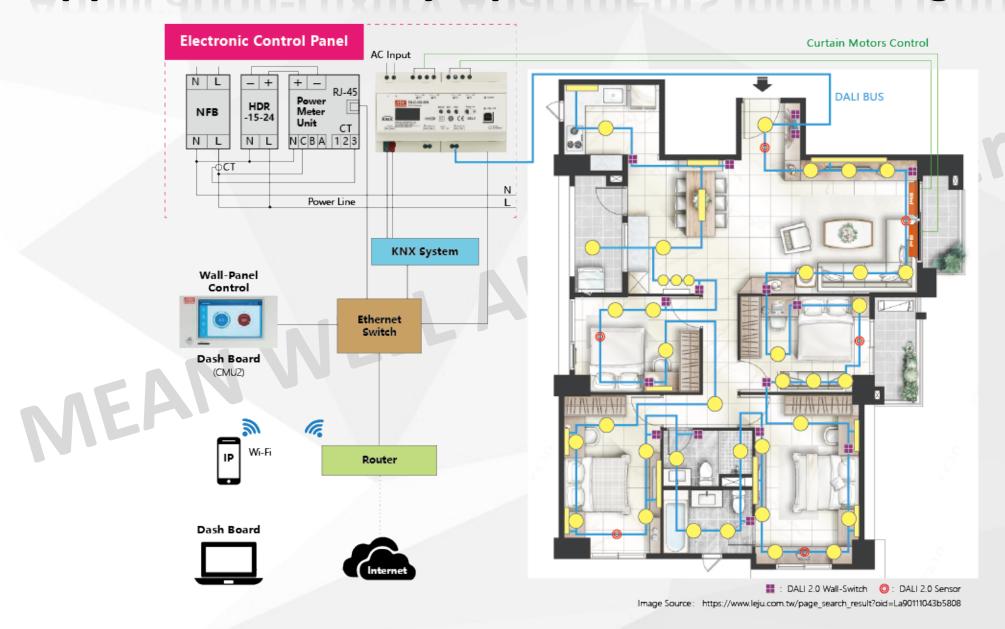

|

## **Key Features**



- Comply with IEC 62386 DALI-2 ,Part 101/Part 103
- 2 independent DALI bus, can be connected to Control Gear and Control Device for Application
- 4 programmable relays, can be used as an electrical switch or two sets of electric curtains
- Can be used with DLC software for on-site system settings or remotely through network to modify settings
- Built-in LCD display and control buttons to set and view settings
- Built-in timer IC, commission schedule can be set through
   DLC software
- Communication interface: RJ-45 and KNX, can be used for connection expansion with other building automation systems
- Din-rail, compact design 8SU width(140\*90\*58.4mm)



## **Application-Hotel Room Lighting**





# **Application-Luxury Apartments Indoor Lighting**





# **Application-Office lighting-Case 1**





# **Application-Office lighting-Case 2**





### **DALI Digital Lighting Control Advantages**



- It is easy to expand and can be combined with any DALI 2.0 peripheral products, fully using Multi-Master's digital lighting control.
- DALI can modify the group settings at any time, no need to re-wiring, reducing construction costs and time.
- DALI can be combined with wireless IoT
   (Bluetooth/ Zigbee / Thread) or wiring KNX application and so on. Easy to integrate with other systems into a complete Ecosystem,





## 您信賴的電源夥伴

Your Reliable Power Partner