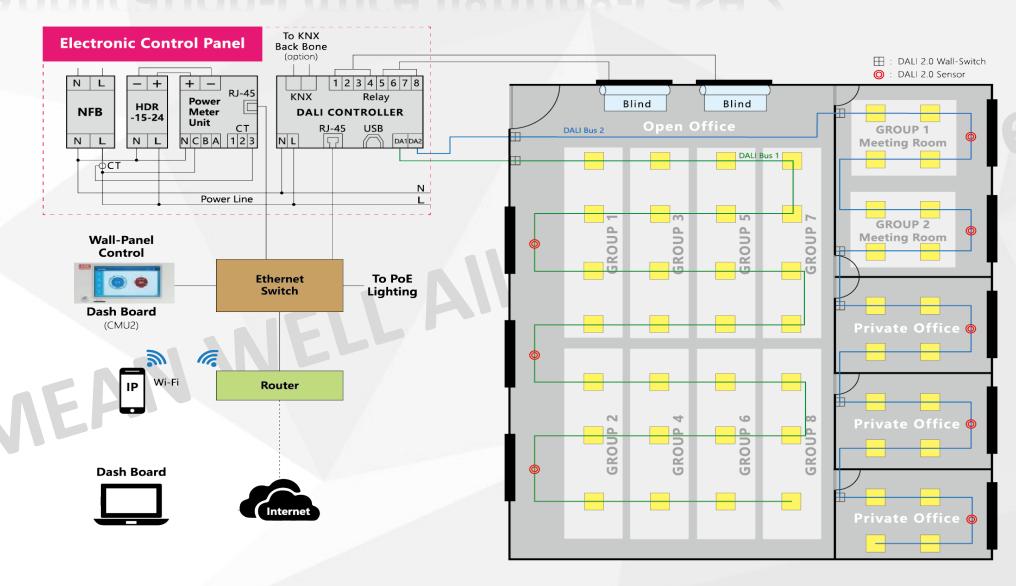

ndependent DALI bus, can be connected to Control Gear and Control Device for Application
- 4 programmable relays, can be used as an electrical switch or two sets of electric curtains
- Can be used with DLC software for on-site system settings or remotely through network to modify settings
- Built-in LCD display and control buttons to set and view settings
- Built-in timer IC, commission schedule can be set through
   DLC software
- Communication interface: RJ-45 and KNX, can be used for connection expansion with other building automation systems
- Din-rail, compact design 8SU width(140\*90\*58.4mm)



## **Application-Hotel Room Lighting**





# **Application-Luxury Apartments Indoor Lighting**





# **Application-Office lighting-Case 1**





# **Application-Office lighting-Case 2**





### **DALI Digital Lighting Control Advantages**



- It is easy to expand and can be combined with any DALI 2.0 peripheral products, fully using Multi-Master's digital lighting control.
- DALI can modify the group settings at any time, no need to re-wiring, reducing construction costs and time.
- DALI can be combined with wireless IoT
   (Bluetooth/ Zigbee / Thread) or wiring KNX application and so on. Easy to integrate with other systems into a complete Ecosystem,





## 您信賴的電源夥伴

Your Reliable Power Partner