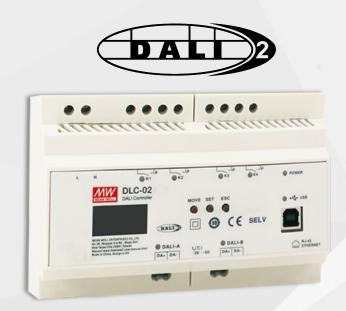

### All in one DLC-02 DALI 2.0 Controller Intro

# All in one DLC-02 Product Specification

| Model Name                                            | DLC-02 / DLC-02-KNX                                                                    |
|-------------------------------------------------------|----------------------------------------------------------------------------------------|
| Electrical specifications and communication interface |                                                                                        |
| Input Voltage                                         | 100 ~ 305VAC , class II (2.5 mm² max.)                                                 |
| Frequency Range                                       | 47 ~ 63Hz                                                                              |
| Output Voltage (DALI Bus)                             | 2*16V DC Bus (2.5 mm²)                                                                 |
| Output Current (DALI Bus)                             | 2* 250mA                                                                               |
| Rated Power                                           | 15W                                                                                    |
| Working Temperature                                   | -20~50°C                                                                               |
| Relay contact capacity                                | 4×5A Relay (Normal open) (2.5 mm <sup>2</sup> )                                        |
| Communication Interface                               | RJ45 *1 Ethernet IP/USB- type B *1/KNX*1                                               |
| LED Indicator                                         | Power indicator*1/ Relay status indicator*4/ DALI bus indicator*2 /USB indicator*1     |
| LCD Screen                                            | With control buttons to set and view settings                                          |
| Installation                                          | DIN-RAIL DIN 43880 35mm, EN5002                                                        |
| Dimension                                             | 140*90*58.4 mm (8SU Step shape)                                                        |
| Warranty                                              | 5 Years /50,000 hrs.                                                                   |
| DALI specifications                                   |                                                                                        |
| Number of lamps can be connected                      | Up to 64 individual DALI-2 Control gear can be connected in a DALI segment, total 2*64 |
| Number of Input devices can be connected              | Up to 12 individual DALI-2Input device can be connected in a DALI segment, total 2*12  |
| Scene/group                                           | Each DALI bus can have 16 scenes and 16 groups                                         |

## **Key Features**

- Comply with IEC 62386 DALI-2 ,Part 101/Part 103
- 2 independent DALI bus, can be connected to Control Gear and Control Device for Application
- 4 programmable relays, can be used as an electrical switch or two sets of electric curtains
- Can be used with DLC software for on-site system settings or remotely through network to modify settings
- Built-in LCD display and control buttons to set and view settings
- Built-in timer IC, commission schedule can be set through
   DLC software
- Communication interface: RJ-45 and KNX, can be used for connection expansion with other building automation systems
- Din-rail, compact design 8SU width(140\*90\*58.4mm)