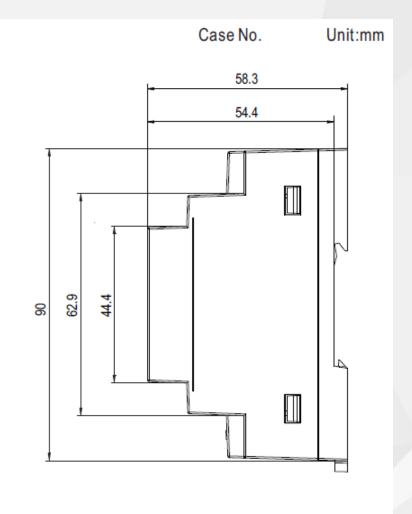

# All in one DLC-02 Product Specification

| Model Name                                            | DLC-02 / DLC-02-KNX                                                                    |
|-------------------------------------------------------|----------------------------------------------------------------------------------------|
| Electrical specifications and communication interface |                                                                                        |
| Input Voltage                                         | 100 ~ 305VAC , class II (2.5 mm² max.)                                                 |
| Frequency Range                                       | 47 ~ 63Hz                                                                              |
| Output Voltage (DALI Bus)                             | 2*16V DC Bus (2.5 mm²)                                                                 |
| Output Current (DALI Bus)                             | 2* 250mA                                                                               |
| Rated Power                                           | 15W                                                                                    |
| Working Temperature                                   | -20~50°C                                                                               |
| Relay contact capacity                                | 4×5A Relay (Normal open) (2.5 mm <sup>2</sup> )                                        |
| Communication Interface                               | RJ45 *1 Ethernet IP/USB- type B *1/KNX*1                                               |
| LED Indicator                                         | Power indicator*1/ Relay status indicator*4/ DALI bus indicator*2 /USB indicator*1     |
| LCD Screen                                            | With control buttons to set and view settings                                          |
| Installation                                          | DIN-RAIL DIN 43880 35mm, EN5002                                                        |
| Dimension                                             | 140*90*58.4 mm (8SU Step shape)                                                        |
| Warranty                                              | 5 Years /50,000 hrs.                                                                   |
| DALI specifications                                   |                                                                                        |
| Number of lamps can be connected                      | Up to 64 individual DALI-2 Control gear can be connected in a DALI segment, total 2*64 |
| Number of Input devices can be connected              | Up to 12 individual DALI-2Input device can be connected in a DALI segment, total 2*12  |
| Scene/group                                           | Each DALI bus can have 16 scenes and 16 groups                                         |

## **Key Features**

- Comply with IEC 62386 DALI-2 ,Part 101/Part 103
- 2 independent DALI bus, can be connected to Control Gear and Control Device for Application
- 4 programmable relays, can be used as an electrical switch or two sets of electric curtains
- Can be used with DLC software for on-site system settings or remotely through network to modify settings
- Built-in LCD display and control buttons to set and view settings
- Built-in timer IC, commission schedule can be set through
   DLC software
- Communication interface: RJ-45 and KNX, can be used for connection expansion with other building automation systems
- Din-rail, compact design 8SU width(140\*90\*58.4mm)