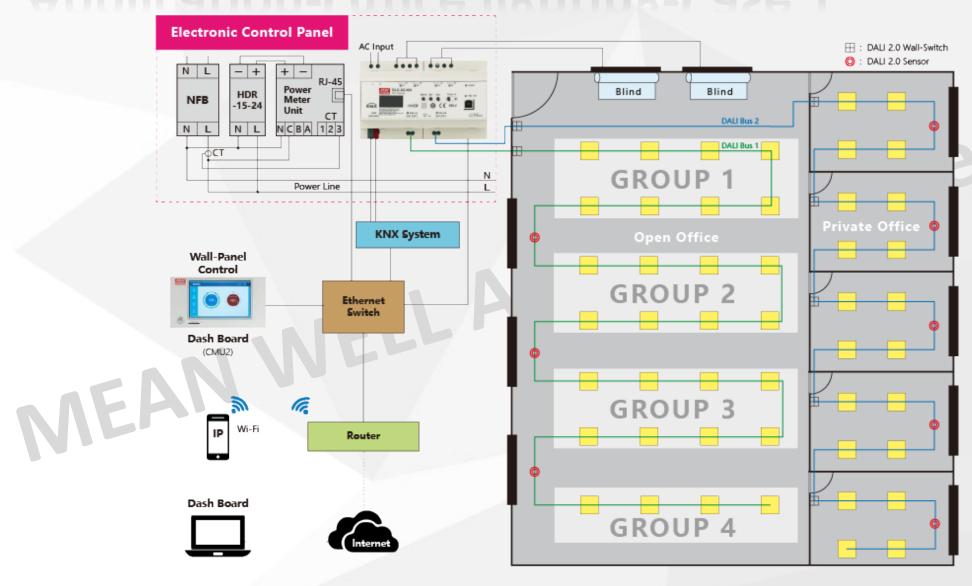

with IEC 62386 DALI-2 ,Part 101/Part 103
- 2 independent DALI bus, can be connected to Control Gear and Control Device for Application
- 4 programmable relays, can be used as an electrical switch or two sets of electric curtains
- Can be used with DLC software for on-site system settings or remotely through network to modify settings
- Built-in LCD display and control buttons to set and view settings
- Built-in timer IC, commission schedule can be set through
   DLC software
- Communication interface: RJ-45 and KNX, can be used for connection expansion with other building automation systems
- Din-rail, compact design 8SU width(140\*90\*58.4mm)



## **Application-Hotel Room Lighting**





# **Application-Luxury Apartments Indoor Lighting**





# **Application-Office lighting-Case 1**





# **Application-Office lighting-Case 2**





### **DALI Digital Lighting Control Advantages**



- It is easy to expand and can be combined with any DALI 2.0 peripheral products, fully using Multi-Master's digital lighting control.
- DALI can modify the group settings at any time, no need to re-wiring, reducing construction costs and time.
- DALI can be combined with wireless IoT
   (Bluetooth/ Zigbee / Thread) or wiring KNX application and so on. Easy to integrate with other systems into a complete Ecosystem,





## 您信賴的電源夥伴

Your Reliable Power Partner