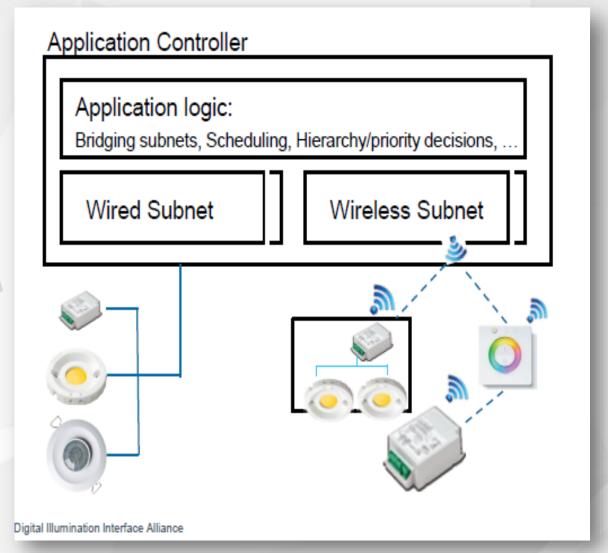

### **DALI Digital Lighting Control Advantages**

- It is easy to expand and can be combined with any DALI 2.0 peripheral products, fully using Multi-Master's digital lighting control.
- DALI can modify the group settings at any time, no need to re-wiring, reducing construction costs and time.
- DALI can be combined with wireless IoT
   (Bluetooth/ Zigbee / Thread) or wiring KNX application and so on. Easy to integrate with other systems into a complete Ecosystem,