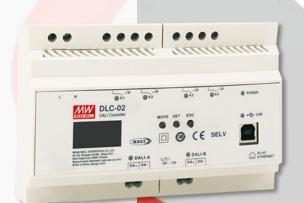

### All in one DLC-02 DALI 2.0 Controller Intro

# All in one DLC-02 Product Specification

| Model Name                                            | DLC-02 / DLC-02-KNX                                                                    |
|-------------------------------------------------------|----------------------------------------------------------------------------------------|
| Electrical specifications and communication interface |                                                                                        |
| Input Voltage                                         | 100 ~ 305VAC , class II (2.5 mm² max.)                                                 |
| Frequency Range                                       | 47 ~ 63Hz                                                                              |
| Output Voltage (DALI Bus)                             | 2*16V DC Bus (2.5 mm²)                                                                 |
| Output Current (DALI Bus)                             | 2* 250mA                                                                               |
| Rated Power                                           | 15W                                                                                    |
| Working Temperature                                   | -20~50°C                                                                               |
| Relay contact capacity                                | 4×5A Relay (Normal open) (2.5 mm <sup>2</sup> )                                        |
| Communication Interface                               | RJ45 *1 Ethernet IP/USB- type B *1/KNX*1                                               |
| LED Indicator                                         | Power indicator*1/ Relay status indicator*4/ DALI bus indicator*2 /USB indicator*1     |
| LCD Screen                                            | With control buttons to set and view settings                                          |
| Installation                                          | DIN-RAIL DIN 43880 35mm, EN5002                                                        |
| Dimension                                             | 140*90*58.4 mm (8SU Step shape)                                                        |
| Warranty                                              | 5 Years /50,000 hrs.                                                                   |
| DALI specifications                                   |                                                                                        |
| Number of lamps can be connected                      | Up to 64 individual DALI-2 Control gear can be connected in a DALI segment, total 2*64 |
| Number of Input devices can be connected              | Up to 12 individual DALI-2Input device can be connected in a DALI segment, total 2*12  |
| Scene/group                                           | Each DALI bus can have 16 scenes and 16 groups                                         |

## **Key Features**

- Comply with IEC 62386 DALI-2 ,Part 101/Part 103
- 2 independent DALI bus, can be connected to Control Gear and Control Device for Application
- 4 programmable relays, can be used as an electrical switch or two sets of electric curtains
- Can be used with DLC software for on-site system settings or remotely through network to modify settings
- Built-in LCD display and control buttons to set and view settings
- Built-in timer IC, commission schedule can be set through
   DLC software
- Communication interface: RJ-45 and KNX, can be used for connection expansion with other building automation systems
- Din-rail, compact design 8SU width(140\*90\*58.4mm)