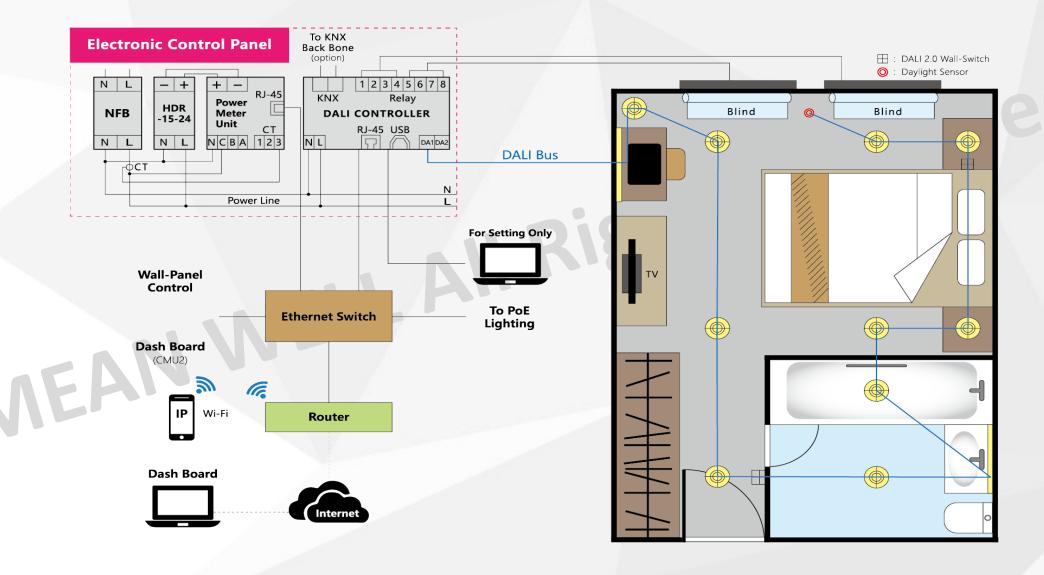

ave 16 scenes and 16 groups                                         |

## **Key Features**



- Comply with IEC 62386 DALI-2 ,Part 101/Part 103
- 2 independent DALI bus, can be connected to Control Gear and Control Device for Application
- 4 programmable relays, can be used as an electrical switch or two sets of electric curtains
- Can be used with DLC software for on-site system settings or remotely through network to modify settings
- Built-in LCD display and control buttons to set and view settings
- Built-in timer IC, commission schedule can be set through
   DLC software
- Communication interface: RJ-45 and KNX, can be used for connection expansion with other building automation systems
- Din-rail, compact design 8SU width(140\*90\*58.4mm)



## **Application-Hotel Room Lighting**





# **Application-Luxury Apartments Indoor Lighting**





# **Application-Office lighting-Case 1**





# **Application-Office lighting-Case 2**





### **DALI Digital Lighting Control Advantages**



- It is easy to expand and can be combined with any DALI 2.0 peripheral products, fully using Multi-Master's digital lighting control.
- DALI can modify the group settings at any time, no need to re-wiring, reducing construction costs and time.
- DALI can be combined with wireless IoT
   (Bluetooth/ Zigbee / Thread) or wiring KNX application and so on. Easy to integrate with other systems into a complete Ecosystem,





## 您信賴的電源夥伴

Your Reliable Power Partner